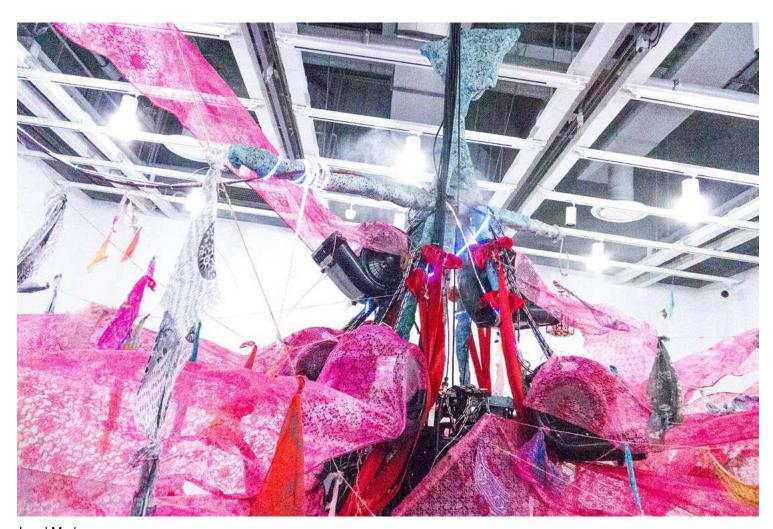

Jared Madere Untitled, 2015

Glass, water, stainless steel, cement, LEDs, remote control, pump, lantern, PVC, Mimarble dust, tinted chrome, cable ties, nylon rope, fans, twine, scarves, silk bows, candle, burlap, lace, dye and Italian marble

Dimensions variable

Jared Madere Untitled, 2015

Glass, water, stainless steel, cement, LEDs, remote control, pump, lantern, PVC, Mimarble dust, tinted chrome, cable ties, nylon rope, fans, twine, scarves, silk bows, candle, burlap, lace, dye and Italian marble Dimensions variable

(detail)

Jared Madere Untitled, 2015

Glass, water, stainless steel, cement, LEDs, remote control, pump, lantern, PVC, Mimarble dust, tinted chrome, cable ties, nylon rope, fans, twine, scarves, silk bows, candle, burlap, lace, dye and Italian marble Dimensions variable (detail)

Jared Madere Untitled, 2015

Glass, water, stainless steel, cement, LEDs, remote control, pump, lantern, PVC, Mimarble dust, tinted chrome, cable ties, nylon rope, fans, twine, scarves, silk bows, candle, burlap, lace, dye and Italian marble Dimensions variable