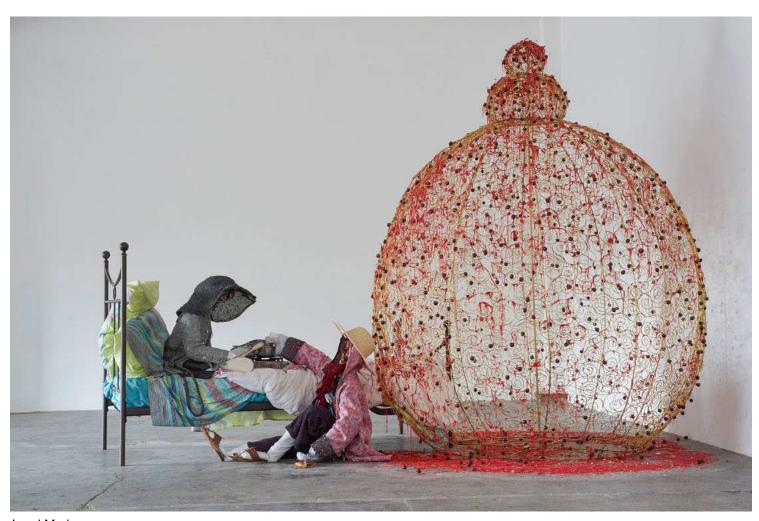

Jared Madere
Untitled, 2015
Bed, bedding, clothes, metal, paper, wood, rope, hardtack, candied fruit and flowers, plants, stones, hats, shoes, liquor, cigarettes, portable stove, pot, spoon, chickpeas, chicken bones, chain wallets, wire, wax, cherries
Dimensions variable