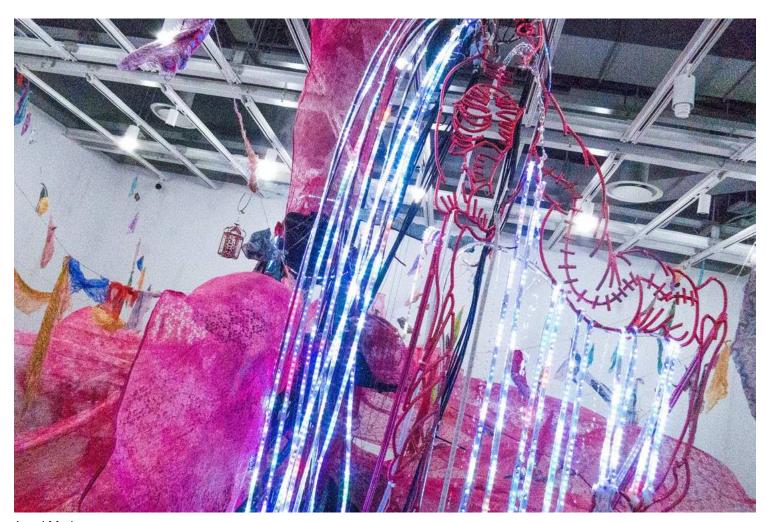

(detail)

Jared Madere Untitled, 2015

Glass, water, stainless steel, cement, LEDs, remote control, pump, lantern, PVC, Mimarble dust, tinted chrome, cable ties, nylon rope, fans, twine, scarves, silk bows, candle, burlap, lace, dye and Italian marble Dimensions variable (detail)