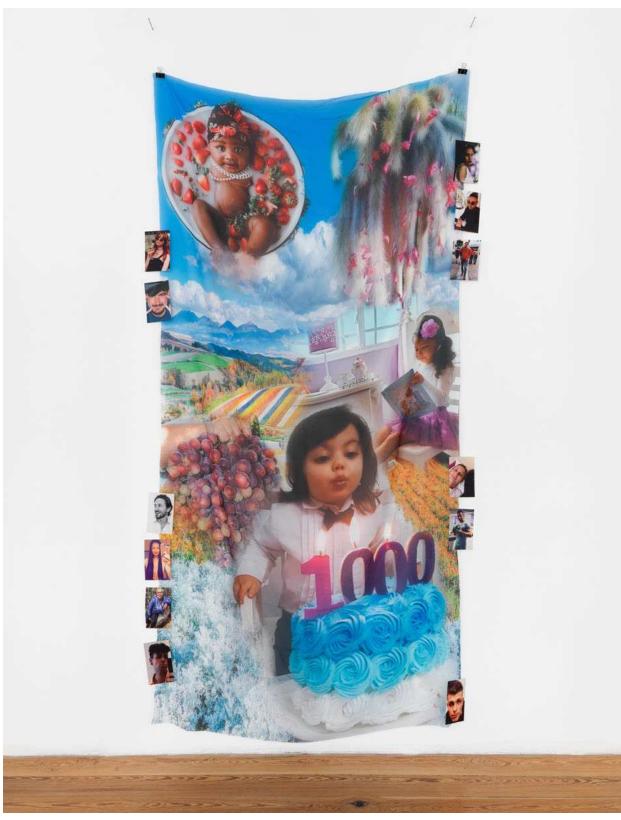

Jared Madere Unconditional Love, 2017 Digital print on corrugated plastic, grommets, rope, roses, bells (installation view detail)

Jared Madere Bom Dia, 2019 Digital file, sublimation print on chiffon, photographs of local residents, staples 244 x 122 cm

Jared Madere
The level of love and respect in this union is beyond words, 2019
Digital file, sublimation print on chiffon, photographs of local residents, staples
244 x 122 cm

Jared Madere Boa Noite, 2019 Digital file, sublimation print on chiffon, photographs of local residents, staples 244 x 122 cm