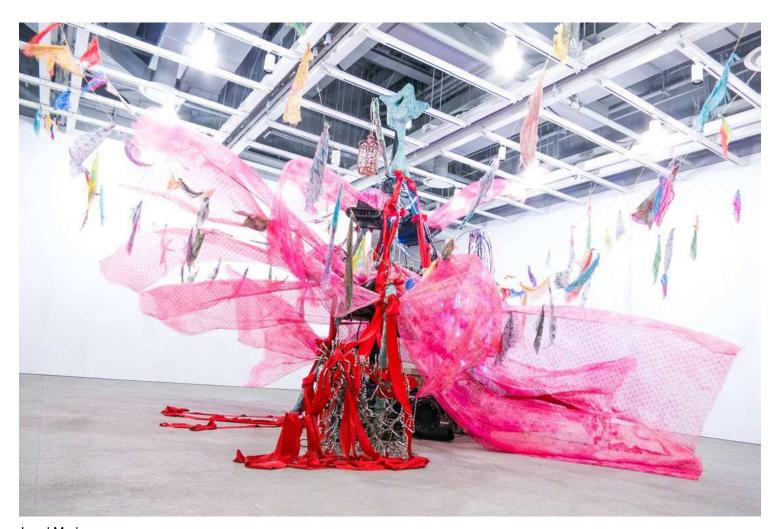

Jared Madere Untitled, 2015

Glass, water, stainless steel, cement, LEDs, remote control, pump, lantern, PVC, Mimarble dust, tinted chrome, cable ties, nylon rope, fans, twine, scarves, silk bows, candle, burlap, lace, dye and Italian marble

Dimensions variable

Jared Madere Untitled, 2015

Glass, water, stainless steel, cement, LEDs, remote control, pump, lantern, PVC, Mimarble dust, tinted chrome, cable ties, nylon rope, fans, twine, scarves, silk bows, candle, burlap, lace, dye and Italian marble Dimensions variable