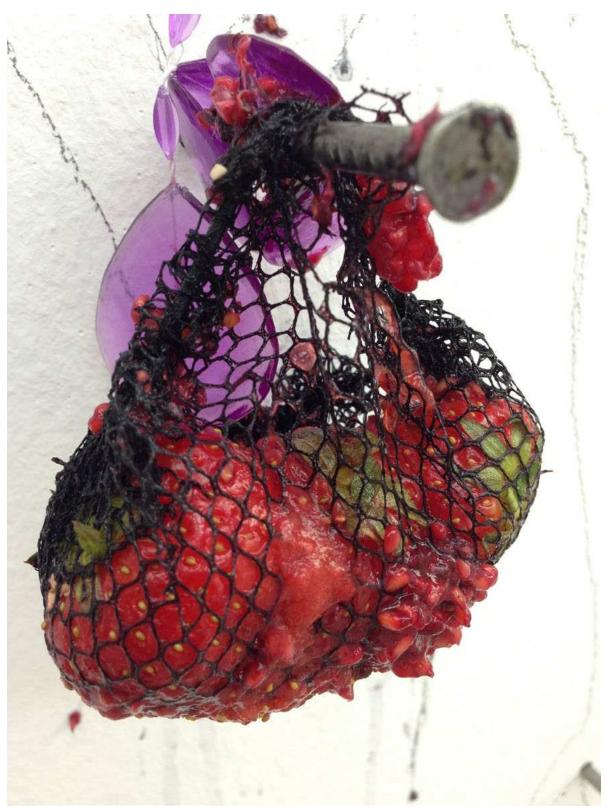

Untitled, 2014
Raspberries, figure skates, hairnets, trees, nightgowns, shoes, wigs, moisture barrier, flowers, coat hanger, frozen peas, blood, beaded curtains, nails, strawberries, jewelry, water
Le Magasin, Grenoble, France

Jared Madere
Untitled, 2014
Raspberries, figure skates, hairnets, trees, nightgowns, shoes, wigs, moisture
barrier, flowers, coat hanger, frozen peas, blood, beaded curtains, nails, strawberries,
jewelry, water
(detail)
Le Magasin, Grenoble, France