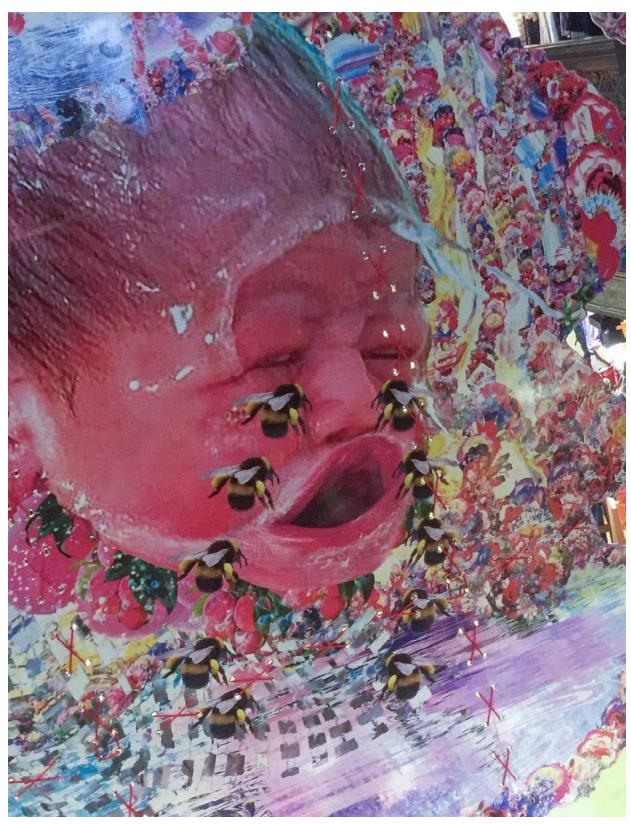

Jared Madere VEVVLECHEVEVUIYN VEVVLECHEVEVEUUUN VEVVLECHEVEVEUUM, 2017 Digital image Dimensions variable

Jared Madere Unconditional Love, 2017 Digital print on corrugated plastic, grommets, rope, roses, bells (installation view detail)

Jared Madere Unconditional Love, 2017 Digital print on corrugated plastic, grommets, rope, roses, bells (installation view detail)

Jared Madere Bom Dia, 2019 Digital file, sublimation print on chiffon, photographs of local residents, staples 244 x 122 cm