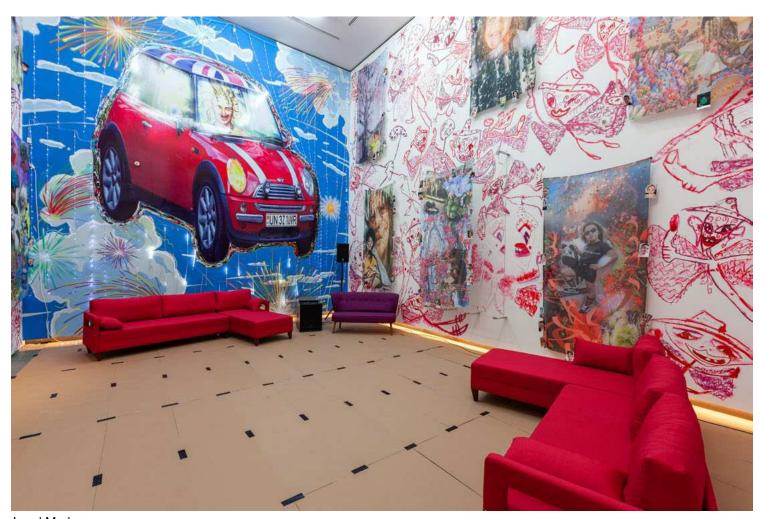

Jared Madere Snowflake, 2016 Reverse mount digital print on plexiglass 182 x 121 cm

Jared Madere Untitled (Caramel 3), 2015 Vehicle wrap on steel, chameleon auto paint 121 x 213 x 91 cm

Jared Madere Untitled (Caramel 5), 2015 Vehicle wrap on steel, chameleon auto paint 243 x 121 x 91 cm