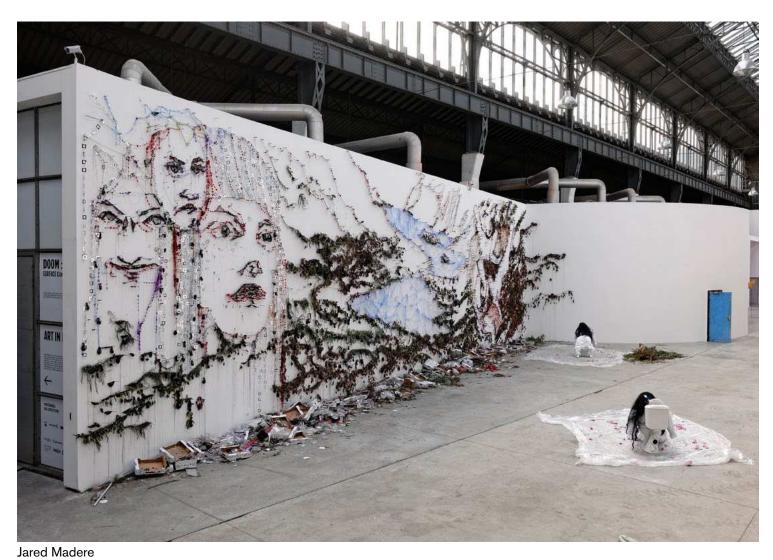

Untitled, 2014
Raspberries, figure skates, hairnets, trees, nightgowns, shoes, wigs, moisture barrier, flowers, coat hanger, frozen peas, blood, beaded curtains, nails, strawberries, jewelry, water
Le Magasin, Grenoble, France

Jared Madere
Untitled, 2014
Raspberries, figure skates, hairnets, trees, nightgowns, shoes, wigs, moisture
barrier, flowers, coat hanger, frozen peas, blood, beaded curtains, nails, strawberries,
jewelry, water
(detail)
Le Magasin, Grenoble, France