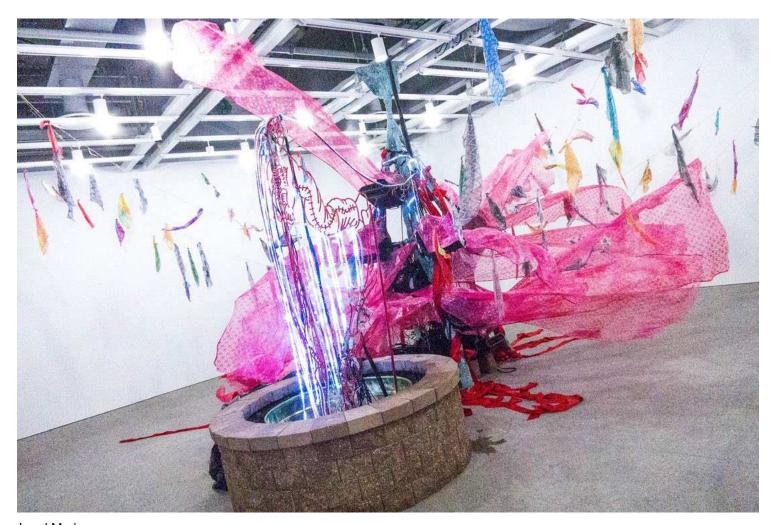

(detail)

Jared Madere Untitled, 2015

Glass, water, stainless steel, cement, LEDs, remote control, pump, lantern, PVC, Mimarble dust, tinted chrome, cable ties, nylon rope, fans, twine, scarves, silk bows, candle, burlap, lace, dye and Italian marble Dimensions variable (detail)

Jared Madere Untitled, 2015

Glass, water, stainless steel, cement, LEDs, remote control, pump, lantern, PVC, Mimarble dust, tinted chrome, cable ties, nylon rope, fans, twine, scarves, silk bows, candle, burlap, lace, dye and Italian marble Dimensions variable