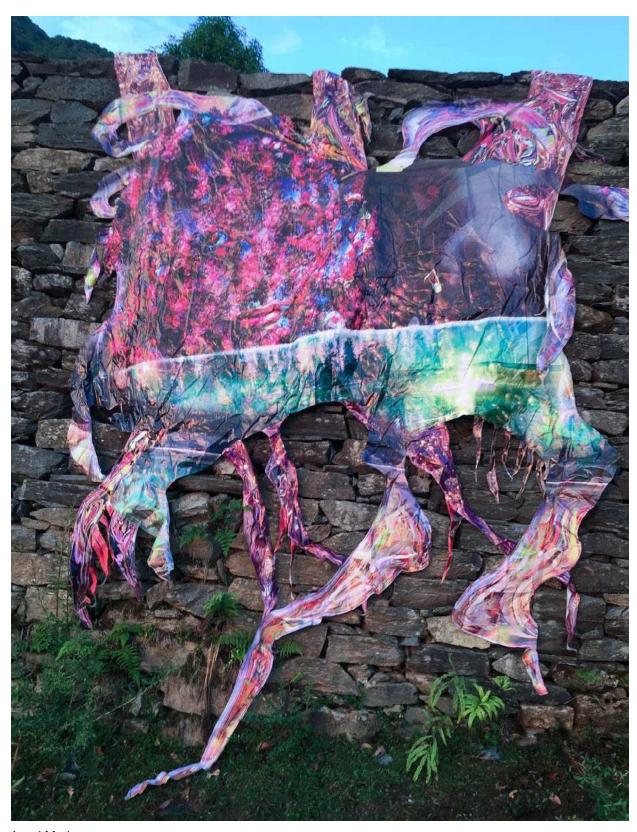

Jared Madere Unconditional Love, 2017 Digital print on corrugated plastic, grommets, rope, roses, bells (installation view detail)

Jared Madere Bom Dia, 2019 Digital file, sublimation print on chiffon, photographs of local residents, staples 244 x 122 cm

Jared Madere
The level of love and respect in this union is beyond words, 2019
Digital file, sublimation print on chiffon, photographs of local residents, staples
244 x 122 cm

Jared Madere Boa Noite, 2019 Digital file, sublimation print on chiffon, photographs of local residents, staples 244 x 122 cm