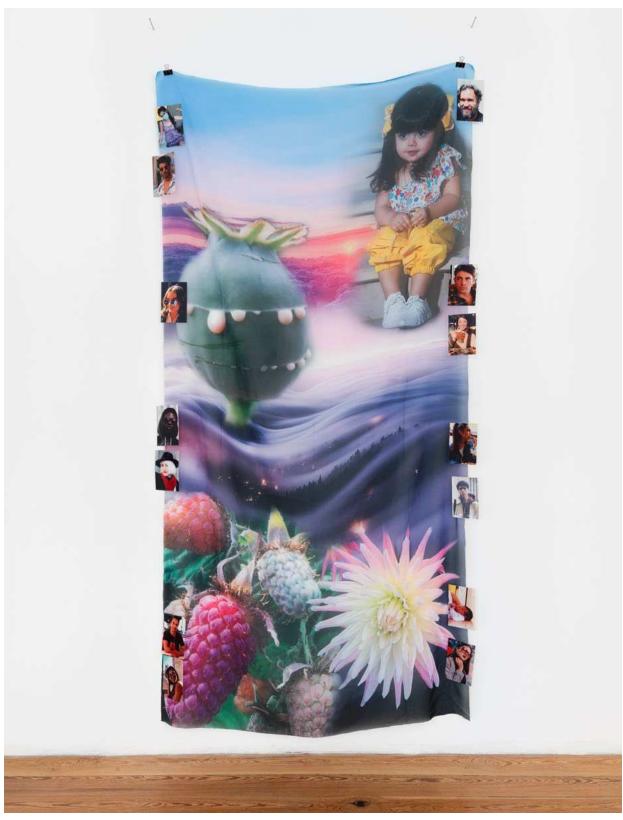

Jared Madere
The level of love and respect in this union is beyond words, 2019
Digital file, sublimation print on chiffon, photographs of local residents, staples
244 x 122 cm

Jared Madere Boa Noite, 2019 Digital file, sublimation print on chiffon, photographs of local residents, staples 244 x 122 cm