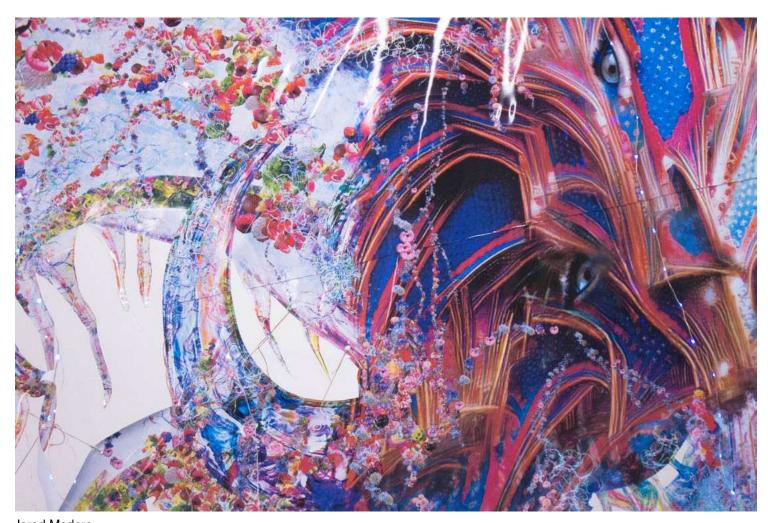

Untitled, 2014
Raspberries, figure skates, hairnets, trees, nightgowns, shoes, wigs, moisture barrier, flowers, coat hanger, frozen peas, blood, beaded curtains, nails, strawberries, jewelry, water
Le Magasin, Grenoble, France

Jared Madere
Untitled, 2014
Raspberries, figure skates, hairnets, trees, nightgowns, shoes, wigs, moisture
barrier, flowers, coat hanger, frozen peas, blood, beaded curtains, nails, strawberries,
jewelry, water
(detail)
Le Magasin, Grenoble, France