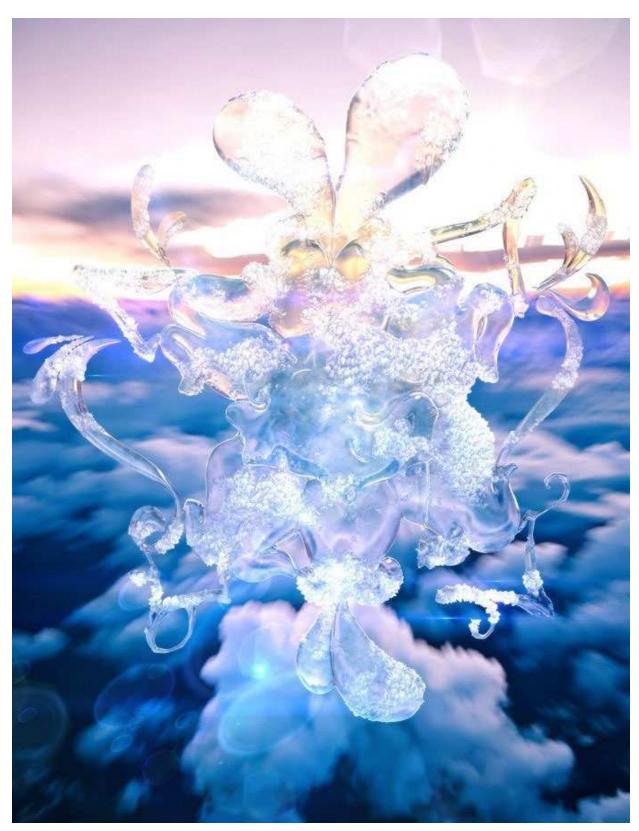

Jared Madere Unconditional Love, 2017 Digital print on corrugated plastic, grommets, rope, roses, bells (installation view detail)

Jared Madere Snowflake, 2016 Reverse mount digital print on plexiglass 182 x 121 cm

Jared Madere Snowflake, 2016 Reverse mount digital print on plexiglass 182 x 121 cm

Jared Madere Untitled (Caramel 3), 2015 Vehicle wrap on steel, chameleon auto paint 121 x 213 x 91 cm

Jared Madere Untitled (Caramel 5), 2015 Vehicle wrap on steel, chameleon auto paint 243 x 121 x 91 cm