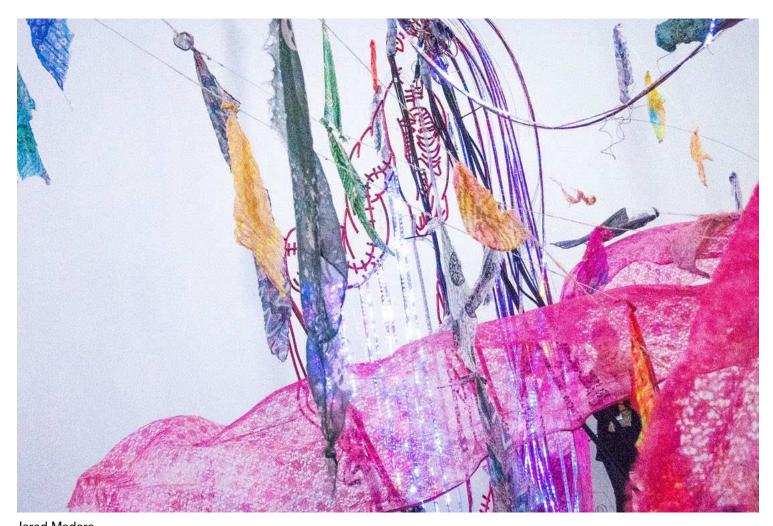

Jared Madere Untitled, 2015

Glass, water, stainless steel, cement, LEDs, remote control, pump, lantern, PVC, Mimarble dust, tinted chrome, cable ties, nylon rope, fans, twine, scarves, silk bows, candle, burlap, lace, dye and Italian marble

Dimensions variable

Jared Madere Untitled, 2015

Glass, water, stainless steel, cement, LEDs, remote control, pump, lantern, PVC, Mimarble dust, tinted chrome, cable ties, nylon rope, fans, twine, scarves, silk bows, candle, burlap, lace, dye and Italian marble Dimensions variable

(detail)

Jared Madere Untitled, 2015

Glass, water, stainless steel, cement, LEDs, remote control, pump, lantern, PVC, Mimarble dust, tinted chrome, cable ties, nylon rope, fans, twine, scarves, silk bows, candle, burlap, lace, dye and Italian marble Dimensions variable (detail)

Jared Madere Untitled, 2015

Glass, water, stainless steel, cement, LEDs, remote control, pump, lantern, PVC, Mimarble dust, tinted chrome, cable ties, nylon rope, fans, twine, scarves, silk bows, candle, burlap, lace, dye and Italian marble Dimensions variable