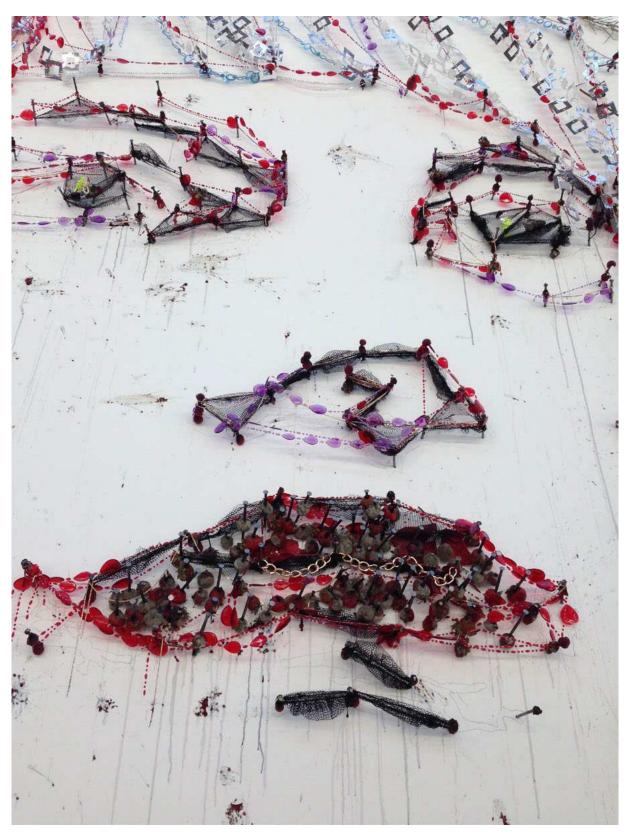

Untitled, 2014
Raspberries, figure skates, hairnets, trees, nightgowns, shoes, wigs, moisture barrier, flowers, coat hanger, frozen peas, blood, beaded curtains, nails, strawberries, jewelry, water
Le Magasin, Grenoble, France

Jared Madere
Untitled, 2014
Raspberries, figure skates, hairnets, trees, nightgowns, shoes, wigs, moisture
barrier, flowers, coat hanger, frozen peas, blood, beaded curtains, nails, strawberries,
jewelry, water
(detail)
Le Magasin, Grenoble, France