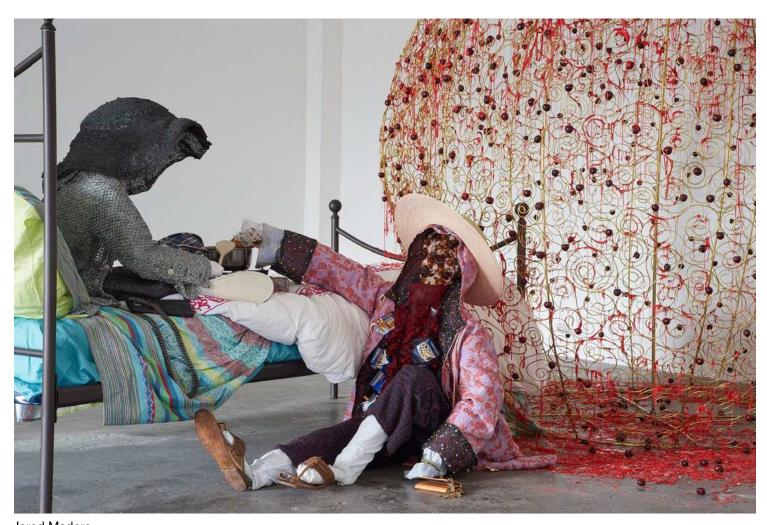

Jared Madere
Untitled, 2015
Bed, bedding, clothes, metal, paper, wood, rope, hardtack, candied fruit and flowers, plants, stones, hats, shoes, liquor, cigarettes, portable stove, pot, spoon, chickpeas, chicken bones, chain wallets, wire, wax, cherries
Dimensions variable

Untitled, 2015
Bed, bedding, clothes, metal, paper, wood, rope, hardtack, candied fruit and flowers, plants, stones, hats, shoes, liquor, cigarettes, portable stove, pot, spoon, chickpeas, chicken bones, chain wallets, wire, wax, cherries
Dimensions variable (detail)