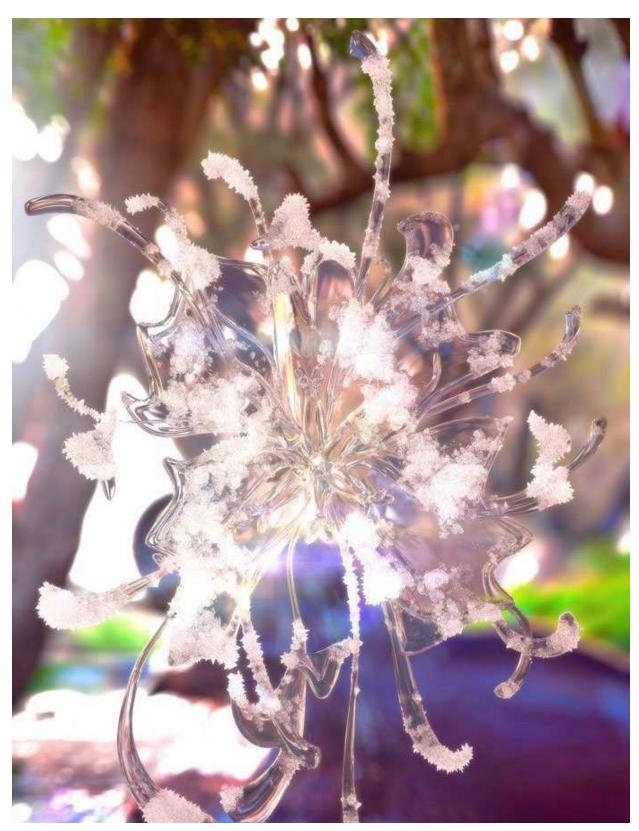

Jared Madere Unconditional Love, 2017 Digital print on corrugated plastic, grommets, rope, roses, bells (installation view detail)

Jared Madere Snowflake, 2016 Reverse mount digital print on plexiglass 182 x 121 cm

Jared Madere Snowflake, 2016 Reverse mount digital print on plexiglass 182 x 121 cm

Jared Madere Untitled (Caramel 3), 2015 Vehicle wrap on steel, chameleon auto paint 121 x 213 x 91 cm

Jared Madere Untitled (Caramel 5), 2015 Vehicle wrap on steel, chameleon auto paint 243 x 121 x 91 cm