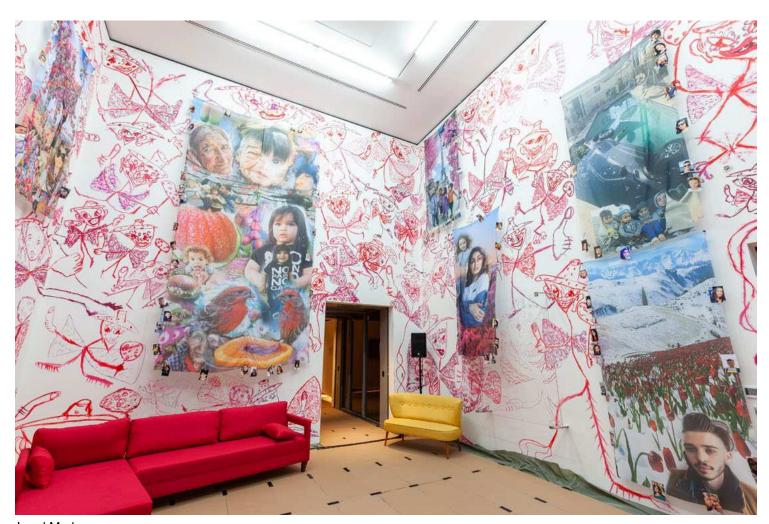

Jared Madere Unconditional Love, 2017 Digital print on corrugated plastic, grommets, rope, roses, bells (installation view detail)

Jared Madere Bom Dia, 2019 Digital file, sublimation print on chiffon, photographs of local residents, staples 244 x 122 cm

Jared Madere
The level of love and respect in this union is beyond words, 2019
Digital file, sublimation print on chiffon, photographs of local residents, staples
244 x 122 cm

Jared Madere Boa Noite, 2019 Digital file, sublimation print on chiffon, photographs of local residents, staples 244 x 122 cm