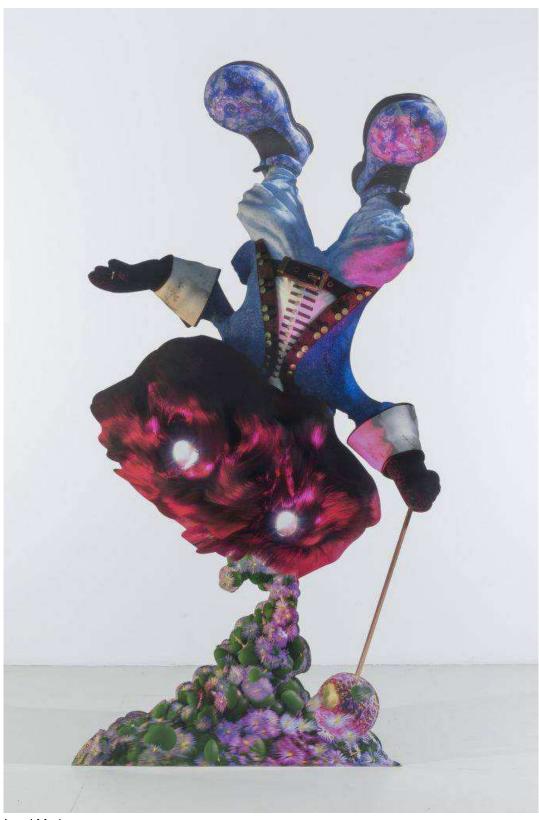

Jared Madere Snowflake, 2016 Reverse mount digital print on plexiglass 182 x 121 cm

Jared Madere Untitled (Caramel 3), 2015 Vehicle wrap on steel, chameleon auto paint 121 x 213 x 91 cm

Jared Madere Untitled (Caramel 5), 2015 Vehicle wrap on steel, chameleon auto paint 243 x 121 x 91 cm