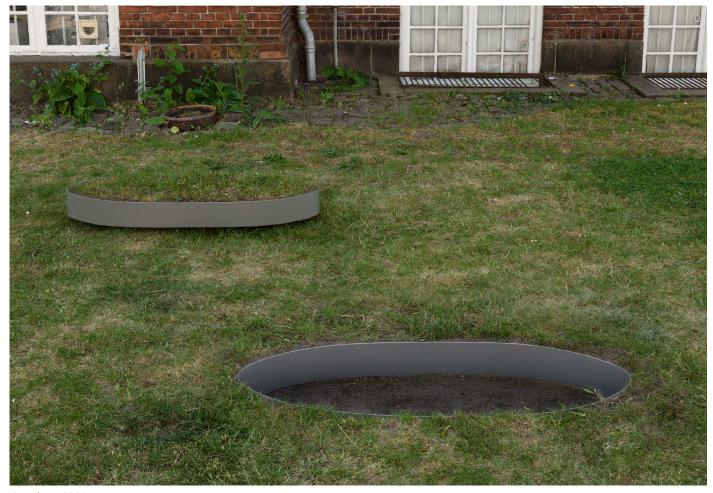

## Conduct, 2023

public sculpture (coated stainless steel, lawn, soil), approx. 130 x 50 cm each installation view, Walkers, Anne Marie Carl Nielsen Program for Art in Public Spaces, Odense, 2023

P' for Perspective, 2022