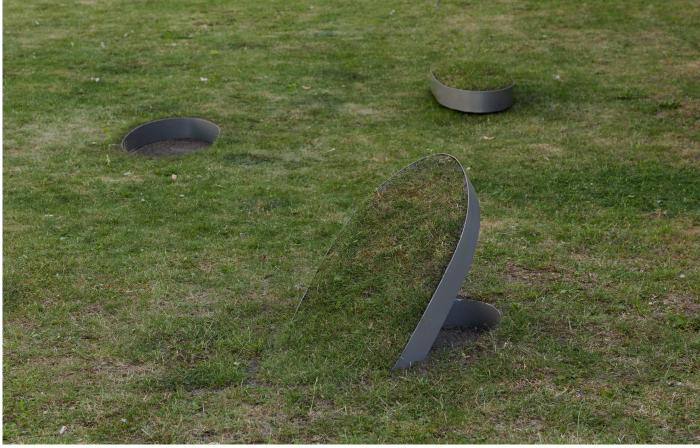

## Conduct, 2023

public sculpture (coated stainless steel, lawn, soil), approx. 130 x 50 cm each installation view, Walkers, Anne Marie Carl Nielsen Program for Art in Public Spaces, Odense, 2023

P' for Perspective, 2022