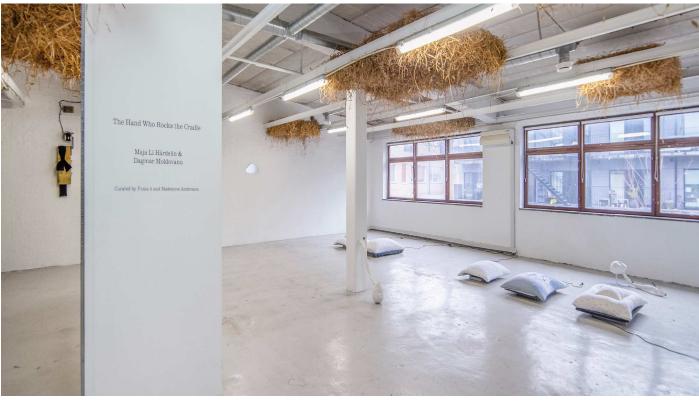

The Hand Who Rocks the Cradle Duo show with Maja Li Härdelin – Exhibition view, Fuxia 2, Malmö, 2025

Below: Reproduction, 2025 (Found mirror) Above: Ghost Leg, 2025 (straw bales, wooden rods)

Downtime, 2025 (Flat-screen TVs, baby bedding, sheets, sand, edited news audio) Detail view