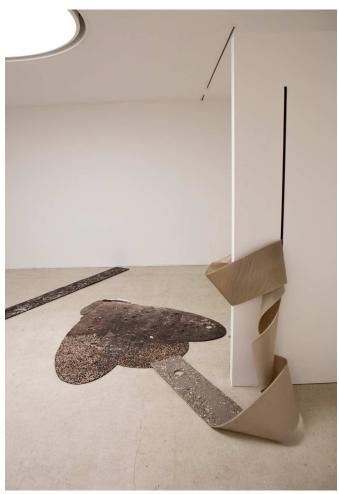

Blithe, 2024 Detail – PVC door, lock mechanism, rubber lip, air ventiles

Lacy, 2024 Detail – PVC door, lock mechanism, rubber lip

Eyestripe Sleeve (2021/2023), in collaboration with Carina Emery exhibition view, Jennifee-See Dacapo part 2/3, Den Frie, Copenhagen, 2023

Left side - front: EE, 2023/2021, detail, back: Error, 2023 and Sticky Grid, 2023/2021 Right side - front: Hide, 2023/2021, back: Sticky Grid, 2023/2021 all approx. 160 x 600 cm, wallpaper print, wood-chip wallpaper, rope, wax, oil paint, dust, (chipped tiles, pebbles, sand)