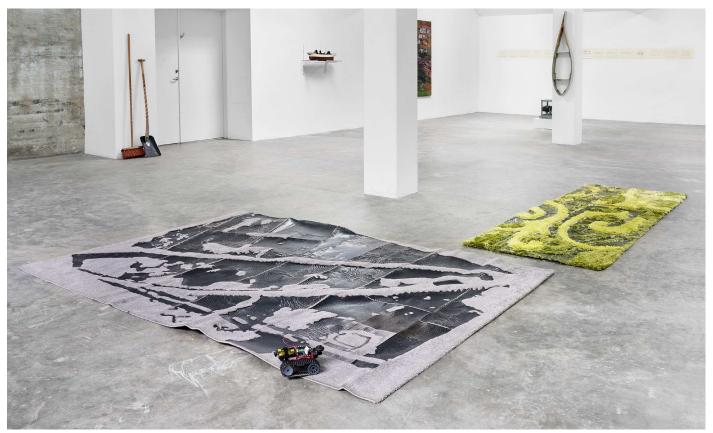

Group show, Simian, Copenhagen

Field Study I & IV, 2021 sculpture - branded carpet, marker. approx 290 x 200 cm, 300 x 100 cm installation view, P for Perspective, Simian, Copenhagen, 2022

Brainchild, 2021

motorised sculpture - toy tank, camera, raspberry pi, batteries, 3D-prints, various components, approc 16 x 12 x 8 cm installation view, P for Perspective, Simian, Copenhagen, 2022

Video works, 2021–2023