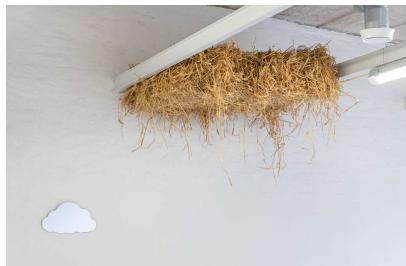

The Hand Who Rocks the Cradle Duo show with Maja Li Härdelin – Exhibition view, Fuxia 2, Malmö, 2025

Below: Reproduction, 2025 (Found mirror) Above: Ghost Leg, 2025 (straw bales, wooden rods)

Downtime, 2025 (Flat-screen TVs, baby bedding, sheets, sand, edited news audio) Detail view