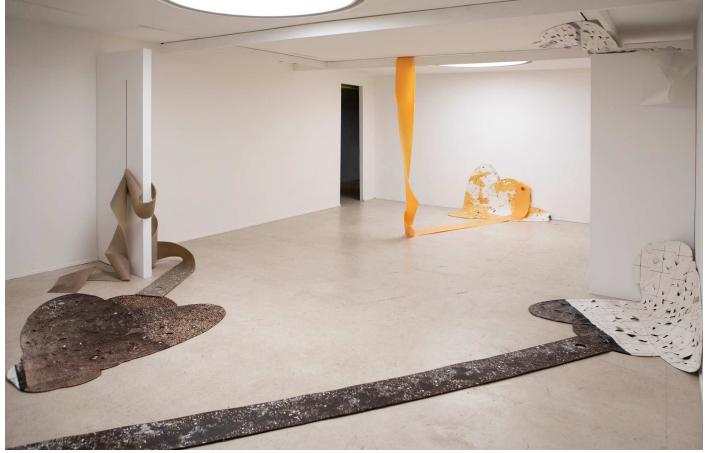

Left side - front: EE, 2023/2021, detail, back: Error, 2023 and Sticky Grid, 2023/2021 Right side - front: Hide, 2023/2021, back: Sticky Grid, 2023/2021 all approx. 160 x 600 cm, wallpaper print, wood-chip wallpaper, rope, wax, oil paint, dust, (chipped tiles, pebbles, sand)