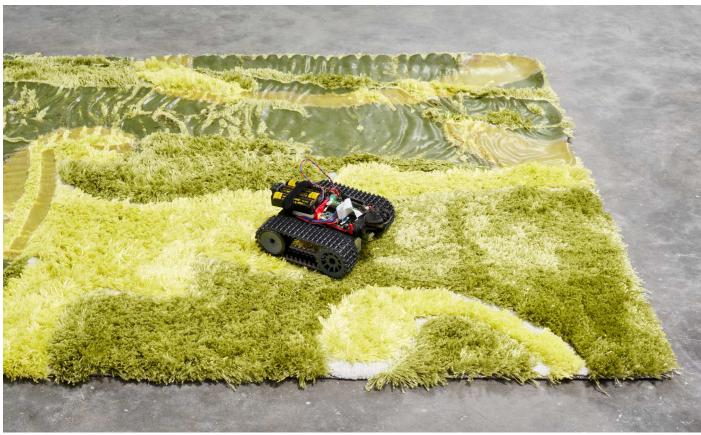

motorised sculpture - toy tank, camera, raspberry pi, batteries, 3D-prints, various components, approc 16 x 12 x 8 cm installation view, P for Perspective, Simian, Copenhagen, 2022

Video works, 2021–2023