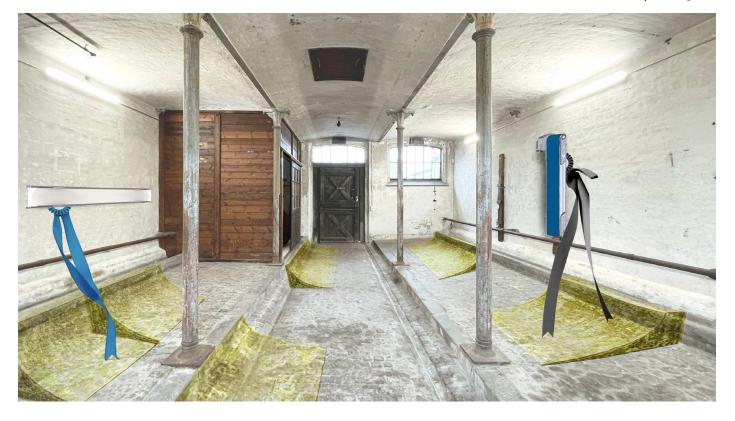

Oct-Nov 2025, Abattoir, Copenhagen

Exhibition Sketch Exhibition views Abattoir Copenhagen

Barnstars, 2025 Conveyor belts, prize ribbons, motors, microcontrollers

Girders, 2025 Rabbit skin glue, textile

The Ship Will Sail (Tonight), 2025 Video with sound and subtitles